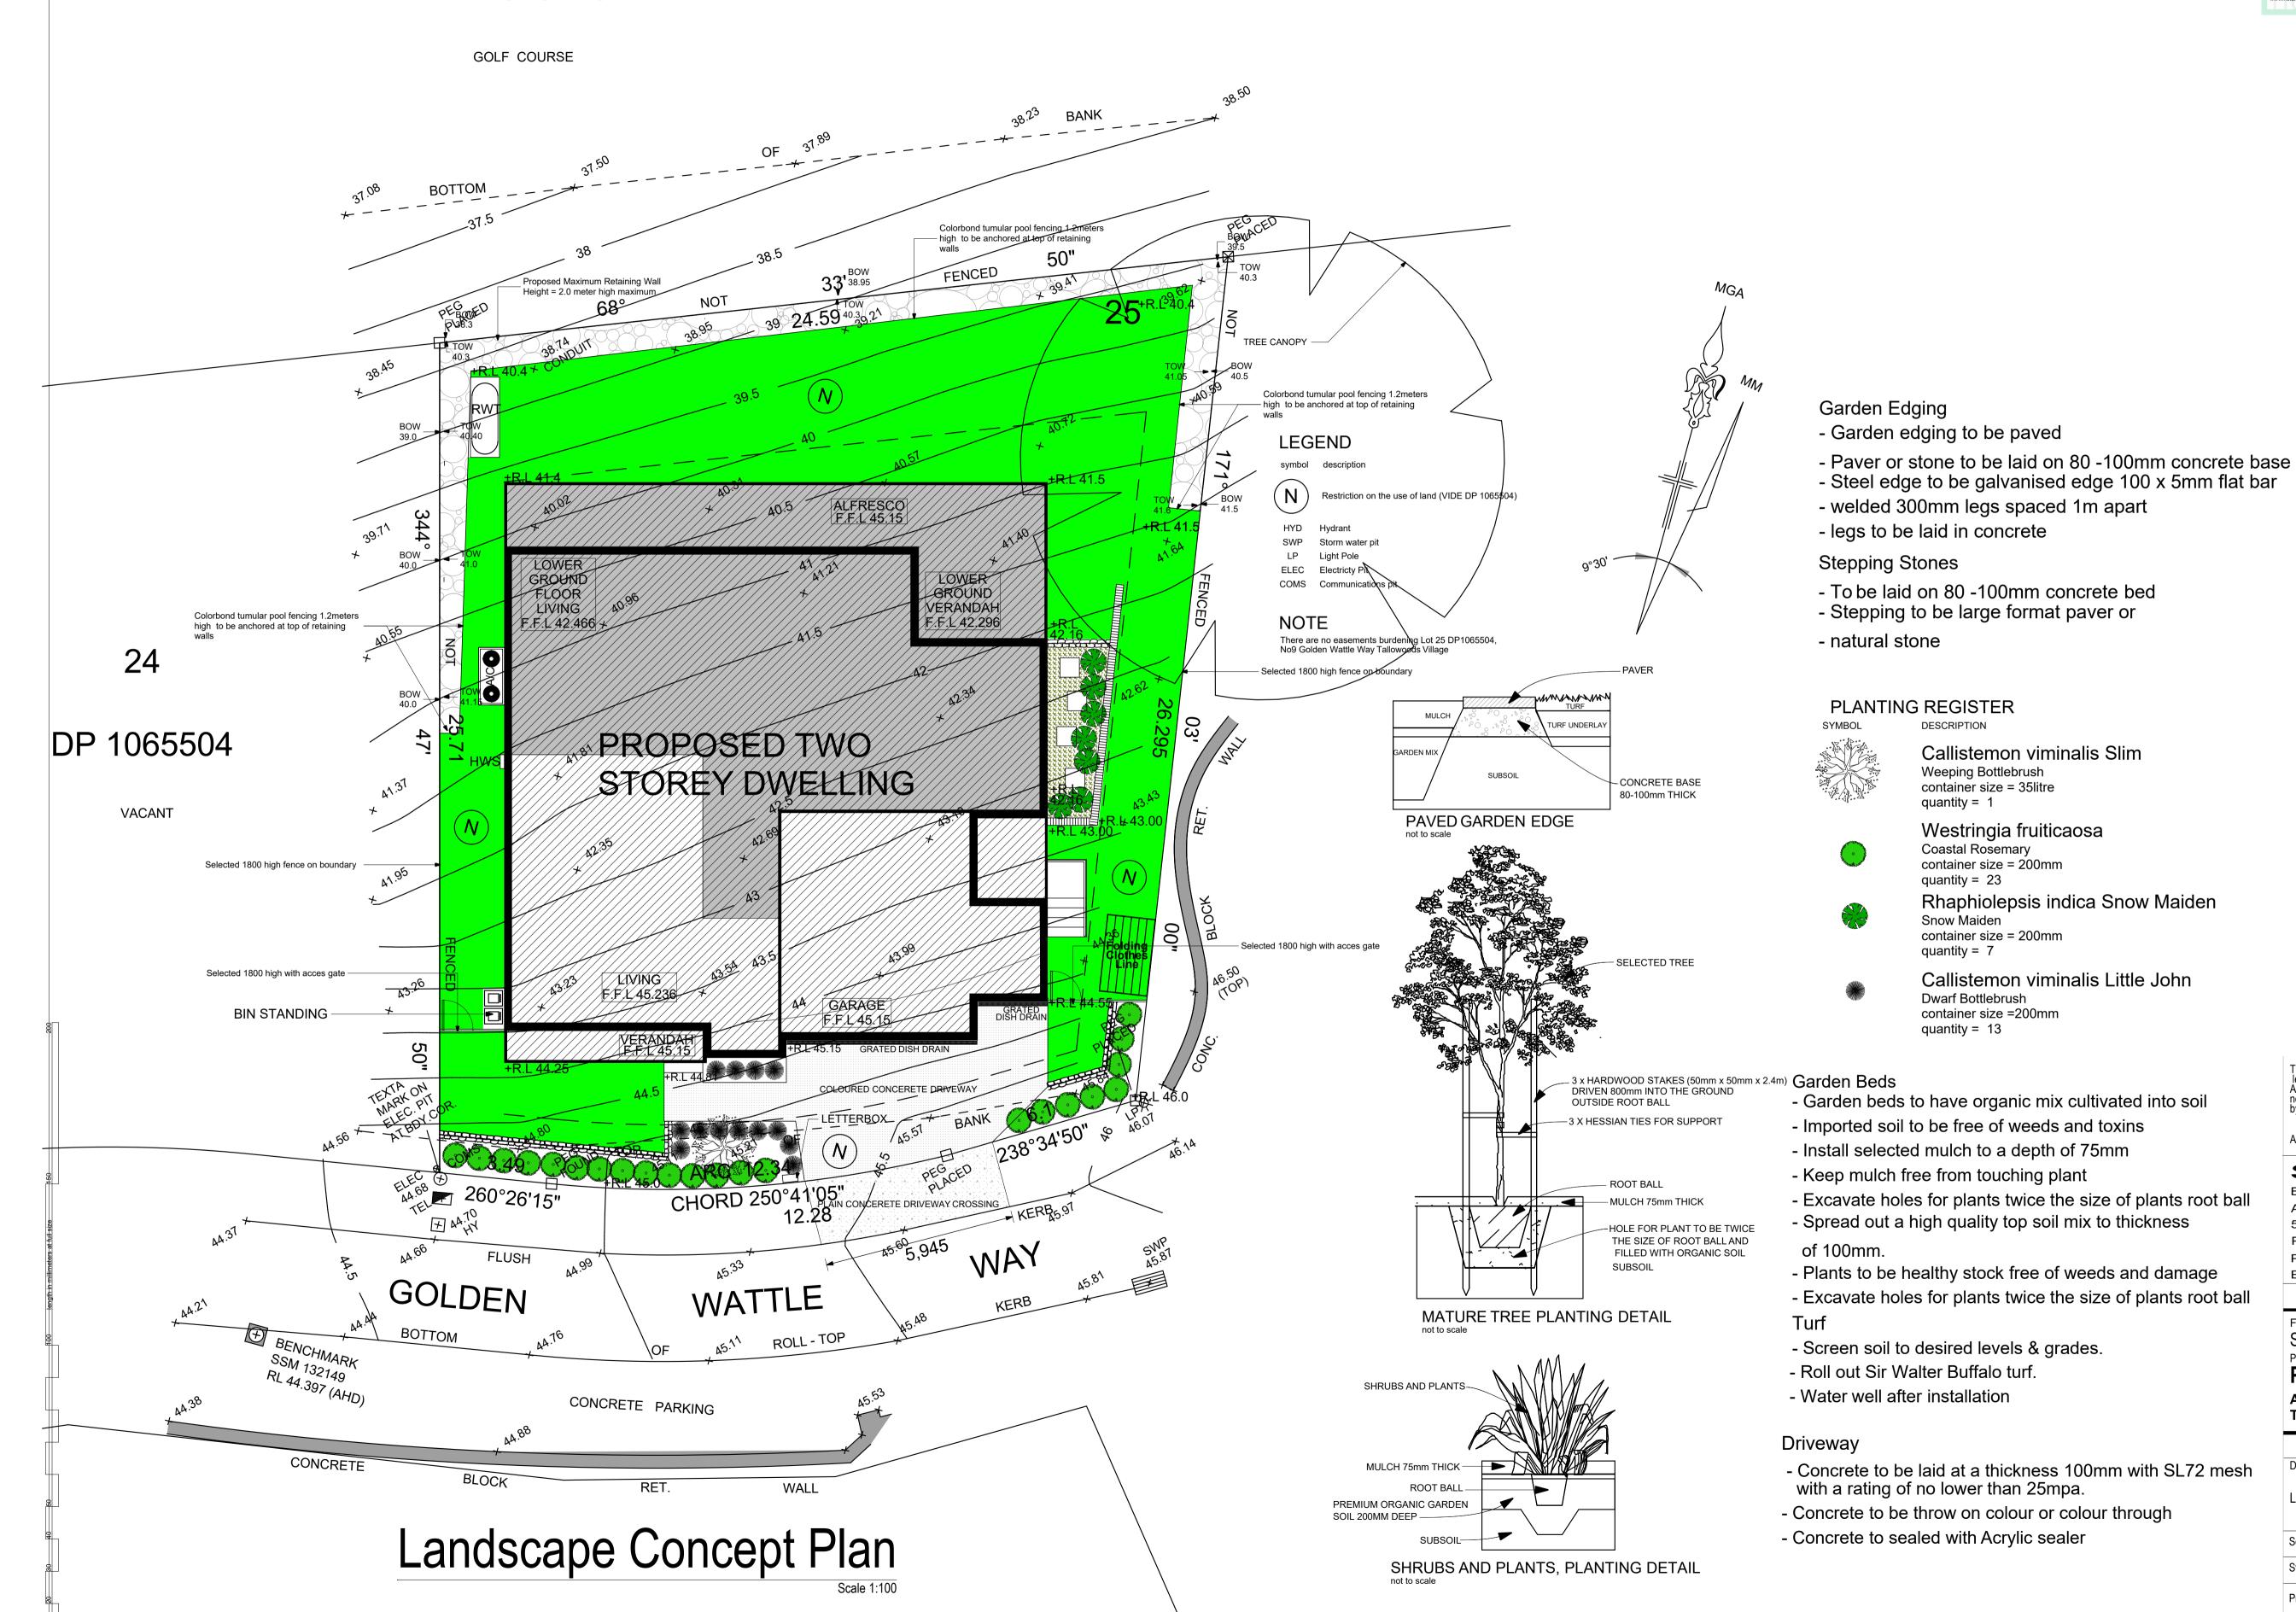

## DP 1049243

10 20 30 40 50 100 length in millimeters at full size 150

The builder shall check and verify all dimensions and levels and verify all errors and omissions to the Architect. Do not scale the drawings. Drawings shall not be used for construction purposes until issued by the Architect for construction.

Stephen New

501/15 Aqua Street, Newport 2044 QLD

**Proposed Two Storey Dwelling** 

At: Lot 25 DP1065504, No9 Golden Wattle Way

Checked By:

Layout No.:

REV : B

29/03/2025

PO Box 58 Kurmond 2754 NSW

Em:ilnew@internode.on.net

All works to be set out by registered surveyor.

**Building Designer** 

Ph: 0416 041 027

Tallowoods Village

- Landscape Concept Plan

Landscape Concept Plan

Sam O'Brien.

Drawing Title:

Scale: as noted

2024:076

Status:

Project No:

Plot Date:

ABN: 25 248 511 912